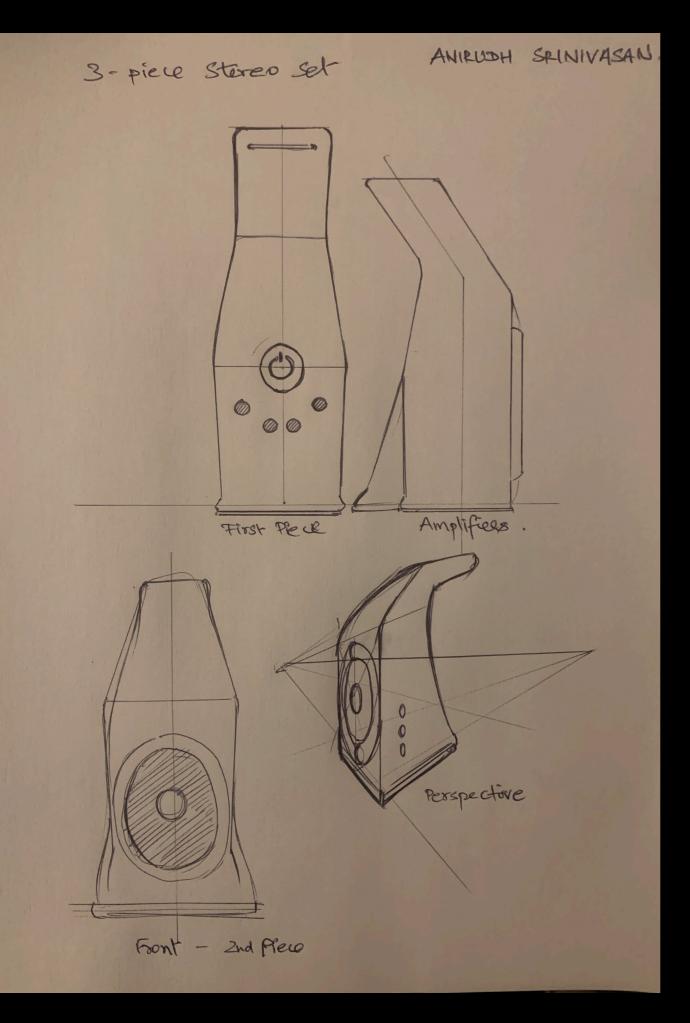

## LOGOS

DECIBELS

Oecibels

Decibels

DECIBELS

DECIBELS

- Perspective view
- Front view of main piece
- Side view of Amplifier
- (not repeated twice -identical)