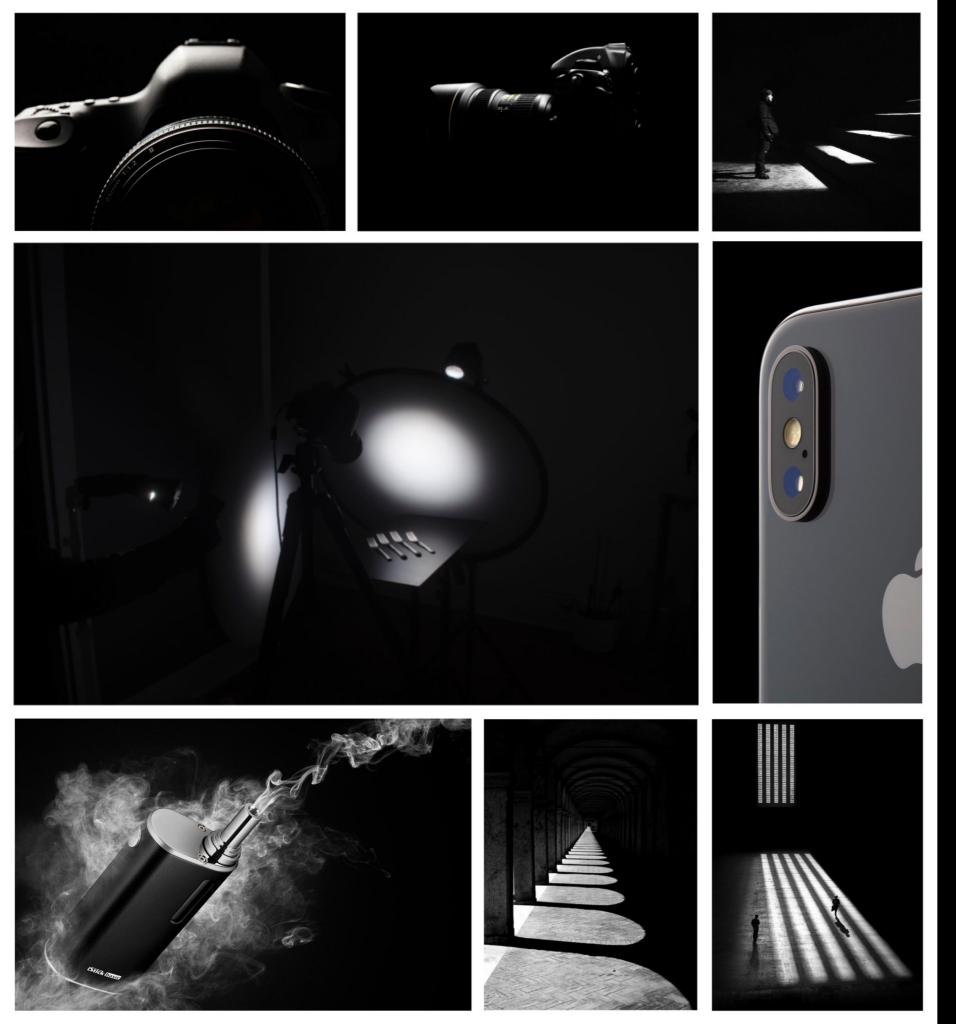

## **STYLE BOARD**

- Highlights on edges
- Close up renders
- HDRI animation
- Hard bright reflection
- Gentle animatics
- Studio like setup