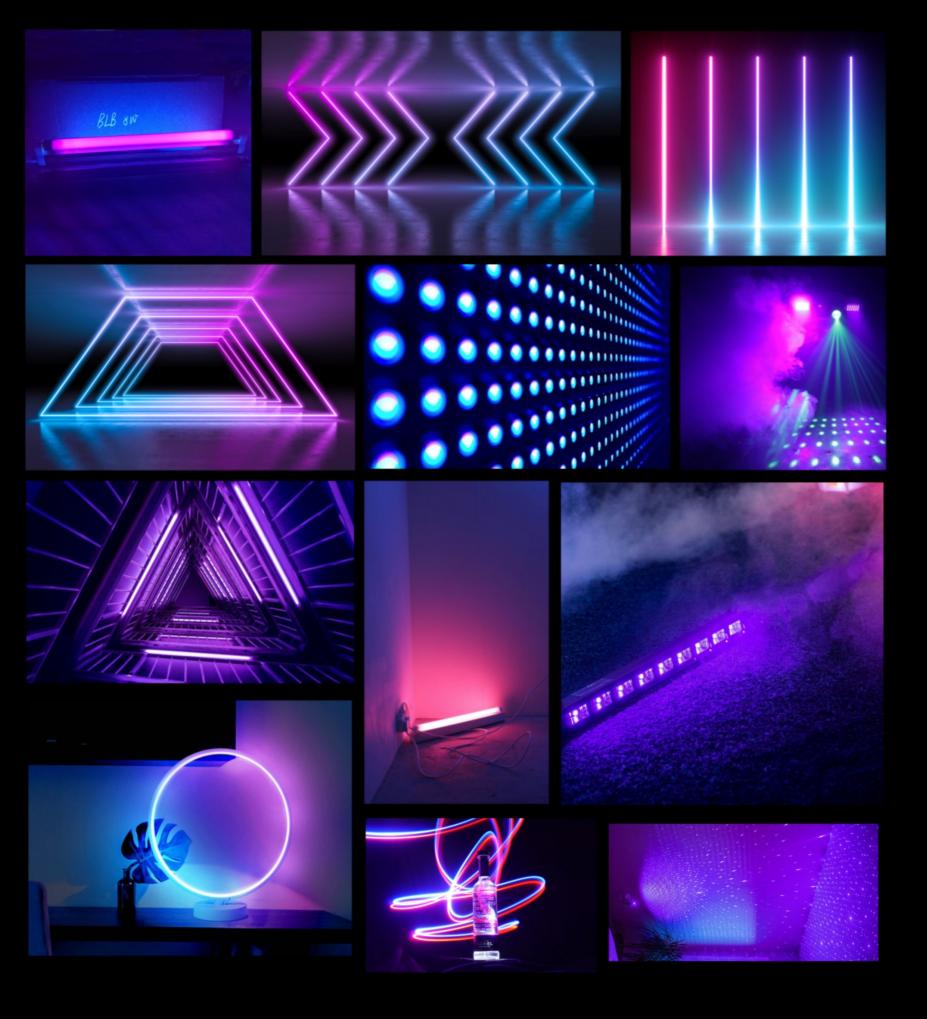

## MOODBOARD

- Prussian Blue
- Purple and shades of red
- Dark and gloomy
- Spotlight on product
- Neon Effect
- Fog (or) atmospheric