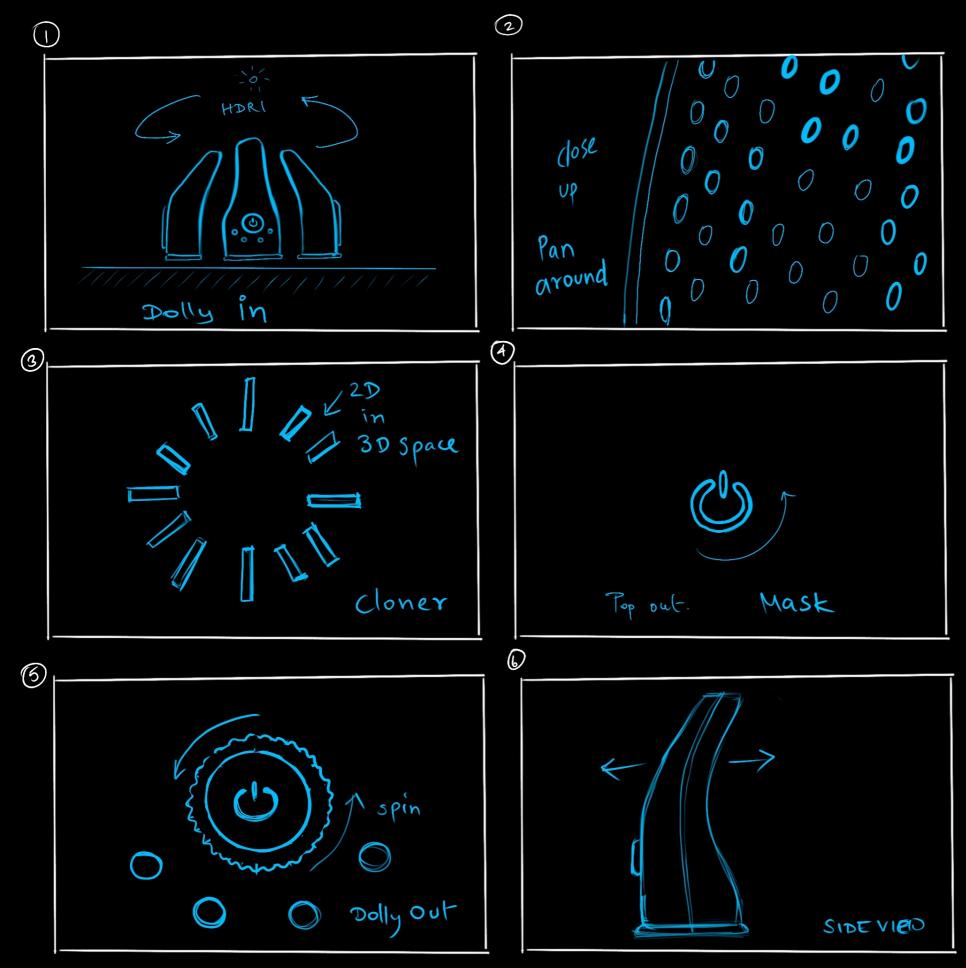

#### **STORY BOARD**

- Dolly In (Staging)
- Close up of Stereo
- Volume readings
- Power button
- Dolly Out
- Side renders

- Deconstruction
- Forceful drop on floor
- Eccentric backdrop
- Turntable
- Logo reveal