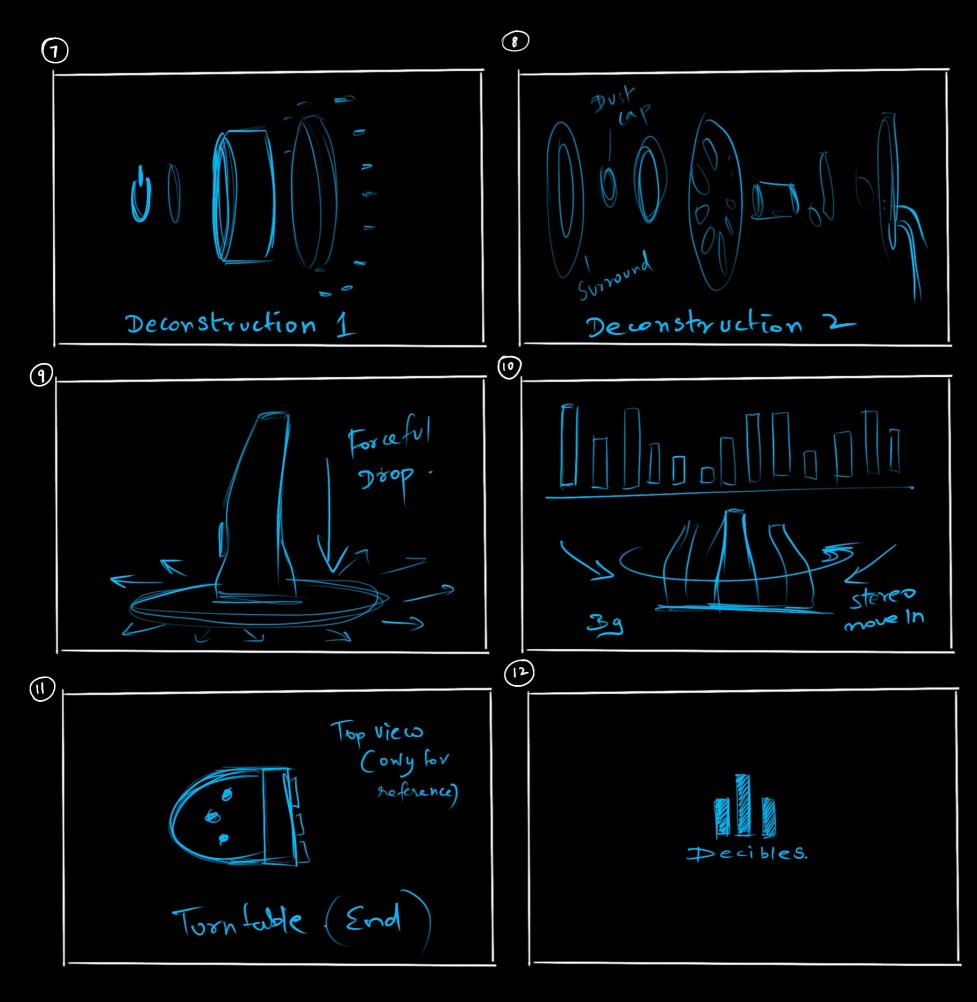

#### **STORY BOARD**

- Dolly In (Staging)
- Close up of Stereo
- Volume readings
- Power button
- Dolly Out
- Side renders

- Deconstruction
- Forceful drop on floor
- Eccentric backdrop
- Turntable
- Logo reveal